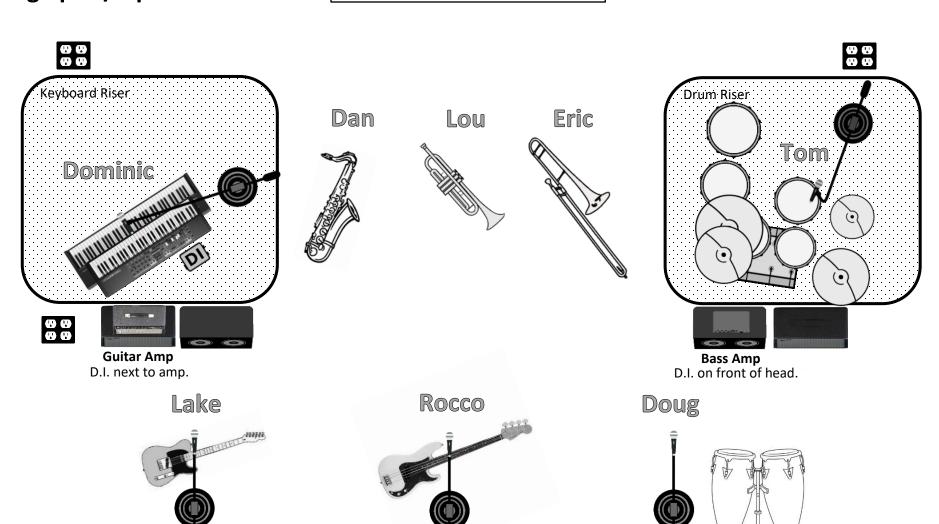

# PROVIDED Microphone/D.I.

|           |    |                        | T NO VIDED WHETOPHOHE/ D.H. |
|-----------|----|------------------------|-----------------------------|
| Drums     | 1  | Kick                   | Audix D6 (in drum)          |
|           | 2  | Snare                  | Audix i5                    |
|           | 3  | Hi-Hat                 | Rode NT5                    |
|           | 4  | Tom 1                  | Audix D2                    |
|           | 5  | Tom 2                  | Audix D2                    |
|           | 6  | Tom 3                  | Audix D4                    |
|           | 7  | Tom 4                  | Audix D4                    |
|           | 8  | Ride Cymbal            | Rode NT5                    |
| Aux Perc  | 9  | Auxiliary Percussion   | Heil PR20                   |
| Bass      | 10 | Bass                   | D.I. (on front of head)     |
| Guitar    | 11 | Guitar                 | D.I. (next to amp)          |
| Keyboards | 12 | Nord Stage EX (piano)  | D.I. provided               |
|           | 13 | Nord Electro 6 (organ) | D.I. provided               |
| Horns     | 16 | Flute                  | NUX B6                      |
|           | 17 | Saxophone              | AMT LS                      |
|           | 18 | Trumpet                | AMT P800                    |
|           | 19 | Trombone               | AMT P808                    |
| Vocals    | 20 | Dominic (keyboards)    | Audix OM6                   |
|           | 21 | Lake (guitar)          | Heil PR35                   |
|           | 22 | Rocco (lead vox/bass)  | Heil PR35                   |
|           | 23 | Doug (lead vox)        | Heil PR35                   |
|           | 24 | TJ (drums)             | Heil PR35                   |